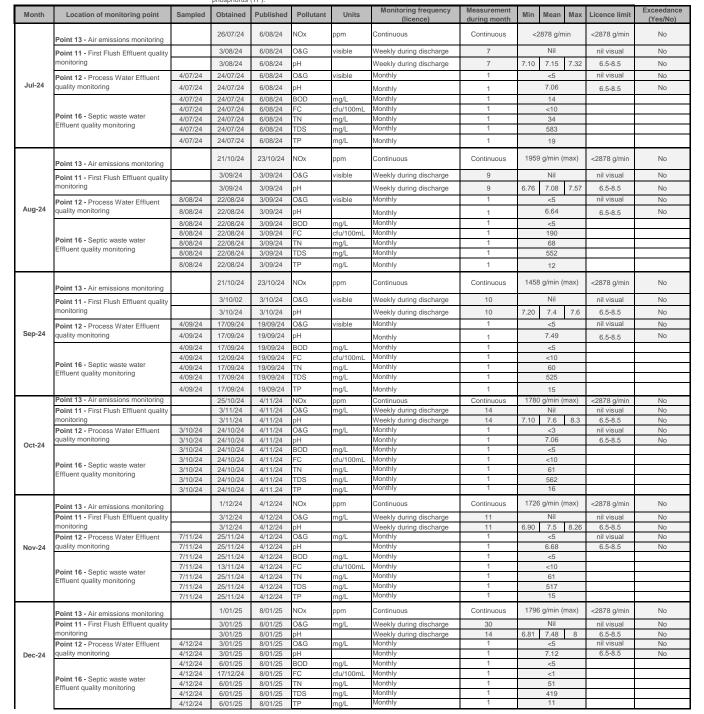

Appin Power Station Licence Number: 5482

Licence Holder: EDL CSM (NSW) PTY LTD

Licensee Address: Appin Coal Seam Methane Power Station Northhampton Dale Road Appin NSW 2560

Dates: FY 2024-25

Frequency: Continuous monitoring for ambient NOx, O3 (taken off site) and point source NO3 air emissions;

Spot sampling weekly during discharge for First Flush pH and, oil and grease (O&G);

Spot sampling monthly for Process Water Effluent pH and oil and grease (O&G);

Spot sampling monthly for Septic Effluent biological oxygen demand (BOD), fecal coliforms (FC), total nitrogen (TN), TDS, total nhosphorus (TP)