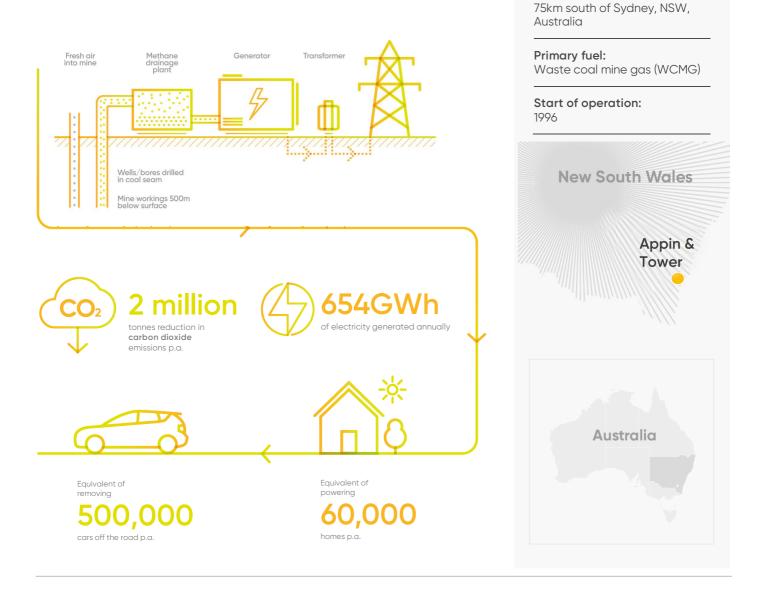

At South32 Illawarra Coal's Appin and Tower mines located at the southern coal fields in NSW, EDL is applying our expertise in low calorific fuels to capture and combust WCMG, which is 25 times more damaging to the environment than carbon dioxide.

The power stations are capable of generating approximately 654 gigawatt hours (GWh) of electricity annually, which is enough to power approximately 60,000 homes.

Appin Power Station

Tower Power Station

EDL owns and We are committed to energy LNG/CNG **Renewables** diversity and providing operates a global innovative, sustainable solutions portfolio of power to meet and exceed customer stations in Australia, needs North America and Waste coal Landfill mine gas Remote energy