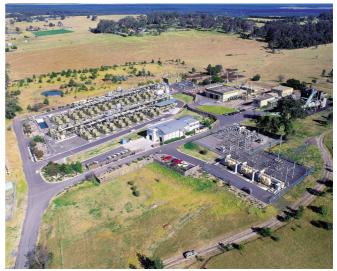

## Appin and Tower Power Stations

EDL has pioneered the collection and combustion of waste coal mine gas (WCMG), an environmentally damaging greenhouse gas (GHG), at our 85MW Appin and Tower Power Stations.

The power stations are capable of generating approximately 654 gigawatt hours (GWh) of electricity annually, which is enough to power approximately 60,000 homes.

Appin Power Station

Tower Power Station

EDL owns and We are committed to energy LNG/CNG **Renewables** diversity and providing operates a global innovative, sustainable solutions portfolio of power to meet and exceed customer stations in Australia, needs North America and Waste coal Landfill mine gas Remote energy