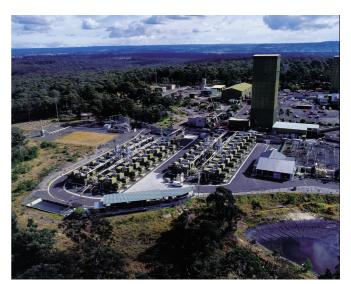

## Appin and Tower Power Stations

EDL has pioneered the collection and combustion of waste coal mine gas (WCMG), an environmentally damaging greenhouse gas (GHG), at our 85MW Appin and Tower Power Stations.

The power stations are capable of generating approximately 654 gigawatt hours (GWh) of electricity annually, which is enough to power approximately 60,000 homes.

Appin Power Station

Tower Power Station

EDL owns and We are committed to energy LNG/CNG **Renewables** diversity and providing operates a global innovative, sustainable solutions portfolio of power to meet and exceed customer stations in Australia, needs North America and Waste coal Landfill mine gas Remote energy