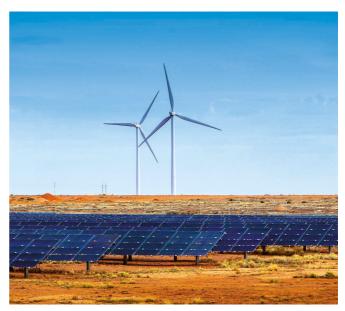

# About the hybrid project

Supported by the Australian Renewable Energy Agency (ARENA), the Coober Pedy Hybrid Renewable Project combines 4MW wind generation, 1MW solar generation, a 1MW/500kWhr battery with other technologies integrating these with the diesel power station.

This project has set a global benchmark for renewables in MW scale isolated grids.

Coober Pedy Power Station

Coober Pedy solar and wind farm

EDL owns and operates a global portfolio of power stations in Australia, North America and Europe.