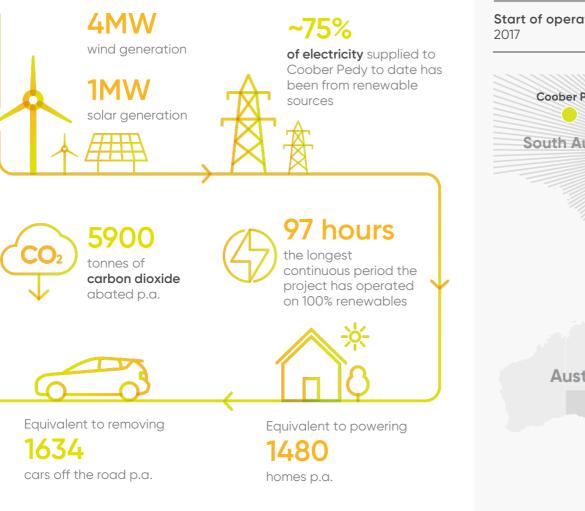

# About the hybrid project

Supported by the Australian Renewable Energy Agency (ARENA), the Coober Pedy Hybrid Renewable Project combines 4MW wind generation, 1MW solar generation, a 1MW/500kWhr battery with other technologies integrating these with the diesel power station.

This multiple award-winning project has delivered lower cost and more stable electricity for the community at world-leading renewable energy penetration rates. To date, the longest continuous period the project has operated on 100% renewables was 97 hours in December 2019.