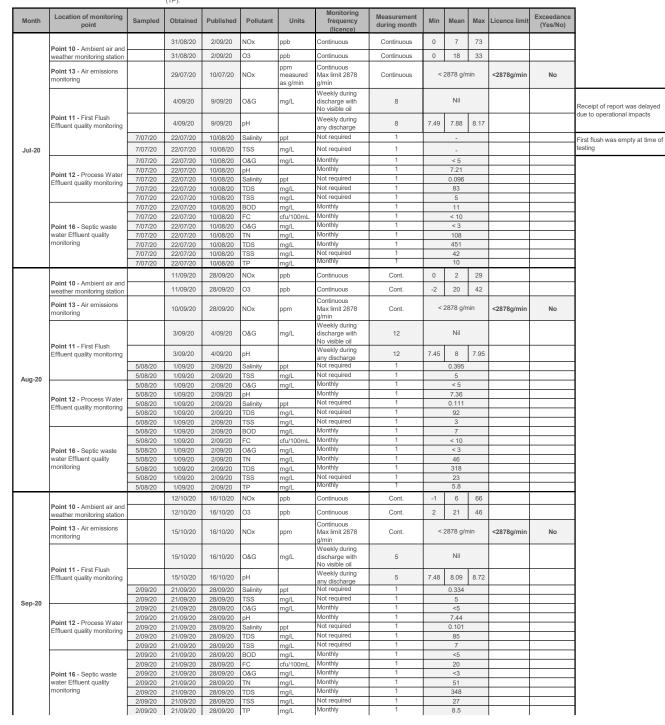

Appin Power Station Licence Number: 5482

Licence Holder: EDL CSM (NSW) PTY LTD

Licensee Address: Appin Coal Seam Methane Power Station Northhampton Dale Road Appin NSW 2560

Month: FY 2020-21

Frequency: Continuous monitoring for ambient NOx, O3 (taken off site) and point source NO3 air ea

Spot sampling weekly during discharge for First Flush pH and, visible oil and grease (O&G); Spot sampling monthly for Process Water Effluent pH and oil and grease (O&G). Spot sampling monthly for Spot better Effluent pH and oil and grease (O&G). Spot sampling monthly for Spot better Effluent bloogical oxygen demand (BOD), fecal colliforms (FC), O&G, total nitrogen (TN), TDS, total phosphorus

(TP)

| Month  | Location of monitoring point                                    | Sampled              | Obtained             | Published            | Pollutant       | Units        | Monitoring<br>frequency<br>(licence)              | Measurement during month | Min                    | Mean      | Max                   | Licence limit | Exceedance<br>(Yes/No) |
|--------|-----------------------------------------------------------------|----------------------|----------------------|----------------------|-----------------|--------------|---------------------------------------------------|--------------------------|------------------------|-----------|-----------------------|---------------|------------------------|
|        |                                                                 |                      | 12/11/20             | 18/11/20             | NOx             | ppb          | Continuous                                        | Cont.                    | 1                      | 8         | 76                    |               |                        |
| Oct-20 | Point 10 - Ambient air and                                      |                      | 112/11/20            | 18/11/20             | 03              | ppb          | Continuous                                        | Cont.                    | 4                      | 23        | 66                    |               |                        |
|        | weather monitoring station                                      |                      | 112/11/20            | 10/11/20             | 00              | РРБ          | Continuous                                        | CONL                     | 4 23 66                |           | 00                    |               |                        |
|        | Point 13 - Air emissions monitoring                             |                      | 18/11/20             | 18/11/20             | NOx             | ppm          | Max limit 2878<br>g/min                           | Cont.                    | < 2878 g/min           |           | nin                   | <2878g/min    | No                     |
|        |                                                                 |                      | 13/11/20             | 18/11/20             | O&G             | mg/L         | Weekly during<br>discharge with<br>No visible oil | 8                        | Nil                    |           |                       |               |                        |
|        | Point 11 - First Flush<br>Effluent quality monitoring           |                      | 13/11/20             | 18/11/20             | рН              |              | Weekly during<br>any discharge                    | 8                        | 8.01                   | 8.23      | 8.4                   |               |                        |
|        |                                                                 | 8/10/20              | 6/11/20              | 18/11/20             | Salinity        | ppt          | Not required                                      | 1                        |                        | 0.294     |                       |               |                        |
|        |                                                                 | 8/10/20              | 6/11/20              | 18/11/20             | TSS             | mg/L         | Not required                                      | 1                        | 15                     |           |                       |               |                        |
|        |                                                                 | 8/10/20<br>8/10/20   | 6/11/20<br>6/11/20   | 18/11/20<br>18/11/20 | O&G<br>pH       | mg/L         | Monthly<br>Monthly                                | 1                        | <5<br>7.34             |           |                       |               |                        |
|        | Point 12 - Process Water<br>Effluent quality monitoring         | 8/10/20              | 6/11/20              | 18/11/20             | Salinity        | ppt          | Not required                                      | 1                        | 0.135                  |           |                       |               |                        |
|        |                                                                 | 8/10/20              | 6/11/20              | 18/11/20             | TDS             | mg/L         | Not required                                      | 1                        | 133                    |           |                       |               |                        |
|        |                                                                 | 8/10/20<br>8/10/20   | 6/11/20<br>6/11/20   | 18/11/20<br>18/11/20 | TSS<br>BOD      | mg/L<br>mg/L | Not required<br>Monthly                           | 1                        | 9 <5                   |           |                       |               |                        |
|        | Point 16 - Septic waste water Effluent quality monitoring       | 8/10/20              | 6/11/20              | 18/11/20             | FC              | cfu/100mL    | Monthly                                           | 1                        | 100                    |           |                       |               |                        |
|        |                                                                 | 8/10/20              | 6/11/20              | 18/11/20             | O&G             | mg/L         | Not required                                      | 1                        | <3                     |           |                       |               |                        |
|        |                                                                 | 8/10/20              | 6/11/20              | 18/11/20             | TN              | mg/L         | Monthly<br>Monthly                                | 1                        | 55<br>473              |           |                       |               |                        |
|        |                                                                 | 8/10/20<br>8/10/20   | 6/11/20<br>6/11/20   | 18/11/20<br>18/11/20 | TDS             | mg/L<br>mg/L | Not required                                      | 1                        | 30                     |           |                       |               |                        |
|        |                                                                 | 8/10/20              | 6/11/20              | 18/11/20             | TP              | mg/L         | Monthly                                           | 1                        |                        | 11        |                       |               |                        |
|        | B                                                               |                      | 11/12/20             | 15/12/20             | NOx             | ppb          | Continuous                                        | Cont.                    | 0                      | 6         | 86                    |               |                        |
|        | Point 10 - Ambient air and<br>weather monitoring station        |                      | 11/12/20             | 15/12/20             | O3              | ppb          | Continuous                                        | Cont.                    | 1                      | 21        | 74                    |               |                        |
| İ      | Point 13 - Air emissions monitoring                             |                      | 16/12/20             | 16/12/20             | NOx             | ppm          | Continuous<br>Max limit 2878                      | Cont.                    | < 1                    | 2878 g/m  | nin                   | <2878g/min    | No                     |
|        |                                                                 |                      | 4/12/20              | 16/12/20             | O&G             | mg/L         | g/min<br>Weekly during<br>discharge with          | 3                        | Nil                    |           |                       |               |                        |
| Nov-20 | Point 11 - First Flush<br>Effluent quality monitoring           |                      |                      |                      |                 | illy/L       | No visible oil Weekly during                      |                          |                        |           |                       |               |                        |
|        |                                                                 | 41                   | 4/12/20              | 16/12/20             | pH              |              | any discharge                                     | 3                        | 8.07                   | 8.19      | 8.4                   |               |                        |
|        |                                                                 | 4/11/20<br>4/11/20   | 16/11/20<br>16/11/20 | 1/12/20<br>1/12/20   | Salinity<br>TSS | ppt<br>mg/L  | Not required<br>Not required                      | 1                        | 0.195                  |           |                       |               |                        |
|        |                                                                 | 4/11/20              | 16/11/20             | 1/12/20              | O&G             | mg/L         | Monthly                                           | 1                        | <5                     |           |                       |               |                        |
|        | Point 12 - Process Water                                        | 4/11/20              | 16/11/20             | 1/12/20              | рН              |              | Monthly                                           | 1                        | 6.92                   |           |                       |               |                        |
|        | Effluent quality monitoring                                     | 4/11/20              | 16/11/20             | 1/12/20              | Salinity        | ppt          | Not required<br>Not required                      | 1                        | 0.357<br>297           |           |                       |               |                        |
|        |                                                                 | 4/11/20<br>4/11/20   | 16/11/20<br>16/11/20 | 1/12/20<br>1/12/20   | TDS             | mg/L<br>mg/L | Not required                                      | 1                        | 18                     |           |                       |               |                        |
|        | Point 16 - Septic waste water Effluent quality monitoring       | 4/11/20              | 16/11/20             | 1/12/20              | BOD             | mg/L         | Monthly                                           | 1                        | <5                     |           |                       |               |                        |
|        |                                                                 | 4/11/20              | 16/11/20             | 1/12/20              | FC              | cfu/100mL    | Monthly                                           | 1                        | <10                    |           |                       |               |                        |
|        |                                                                 | 4/11/20<br>4/11/20   | 16/11/20<br>16/11/20 | 1/12/20<br>1/12/20   | O&G<br>TN       | mg/L<br>mg/L | Monthly<br>Monthly                                | 1                        |                        | <3<br>54  |                       |               |                        |
|        |                                                                 | 4/11/20              | 16/11/20             | 1/12/20              | TDS             | mg/L         | Monthly                                           | 1                        |                        | 348       |                       |               |                        |
|        |                                                                 | 4/11/20              | 16/11/20             | 1/12/20              | TSS             | mg/L         | Not required                                      | 1                        | 24                     |           |                       |               |                        |
|        |                                                                 | 4/11/20              | 16/11/20             | 1/12/20              | TP              | mg/L         | Monthly                                           |                          | -                      | 4.6       |                       |               |                        |
|        | Point 10 - Ambient air and                                      |                      | 12/01/21             | 12/01/21             | NOx             | ppb          | Continuous                                        | Cont.                    | 0                      | 6         | 56                    |               |                        |
|        | Point 13 - Air emissions                                        |                      | 12/01/21<br>8/01/21  | 12/01/21             | O3<br>NOx       | ppb          | Continuous Continuous Max limit 2878              | Cont.                    | 1 17 60<br><2878 g/min |           | 60                    | <2878g/min    | No                     |
|        | monitoring                                                      |                      |                      |                      |                 |              | g/min<br>Weekly during                            |                          |                        |           |                       | -Lor og/min   | 140                    |
|        | Point 11 - First Flush<br>Effluent quality monitoring           |                      | 7/01/21              | 12/01/21             | O&G             | mg/L         | discharge with<br>No visible oil<br>Weekly during | 10                       | nil                    |           |                       |               |                        |
| Dec-20 |                                                                 |                      | 7/01/21              | 12/01/21             | pН              |              | any discharge                                     | 10                       | 7.17 7.59 8.16         |           |                       |               |                        |
|        |                                                                 | 2/12/20              | 14/12/20<br>14/12/20 | 16/12/20<br>16/12/20 | Salinity<br>TSS | ppt<br>ma/l  | Not required<br>Not required                      | 1                        | 0.343                  |           |                       |               |                        |
|        |                                                                 | 2/12/20              | 14/12/20             | 16/12/20             | 0&G             | mg/L<br>mg/L | Monthly                                           | 1                        | 4<br><5                |           |                       |               |                        |
|        | Point 12 - Process Water<br>Effluent quality monitoring         | 2/12/20              | 14/12/20             | 16/12/20             | рН              |              | Monthly                                           | 1                        | 7.15                   |           |                       |               |                        |
|        |                                                                 | 2/12/20              | 14/12/20<br>14/12/20 | 16/12/20             | Salinity        | ppt<br>ma//  | Not required<br>Not required                      | 1                        | 0.126<br>105           |           |                       |               |                        |
|        |                                                                 | 2/12/20<br>2/12/20   | 14/12/20             | 16/12/20<br>16/12/20 | TDS             | mg/L<br>mg/L | Not required                                      | 1                        |                        | 105       |                       |               |                        |
|        |                                                                 | 2/12/20              | 14/12/20             | 16/12/20             | BOD             | mg/L         | Monthly                                           | 1                        |                        | <5        |                       |               |                        |
|        | Point 16 - Septic waste water Effluent quality monitoring       | 2/12/20              | 14/12/20             | 16/12/20             | FC              | cfu/100mL    | Monthly<br>Monthly                                | 1                        |                        | <10       |                       |               |                        |
|        |                                                                 | 2/12/20<br>2/12/20   | 14/12/20<br>14/12/20 | 16/12/20<br>16/12/20 | O&G<br>TN       | mg/L<br>mg/L | Monthly                                           | 1                        | <3<br>27               |           |                       |               |                        |
|        |                                                                 | 2/12/20              | 14/12/20             | 16/12/20             | TDS             | mg/L         | Monthly                                           | 1                        |                        | 352       |                       |               |                        |
|        |                                                                 | 2/12/20              | 14/12/20             | 16/12/20             | TSS             | mg/L         | Not required<br>Monthly                           | 1                        |                        | 55<br>7.4 |                       |               |                        |
|        |                                                                 | 2/12/20              | 14/12/20             | 16/12/20             | TP              | mg/L         | -                                                 |                          | 0                      | 7.4       | 44                    |               |                        |
| Jan-21 | Point 10 - Ambient air and                                      |                      | 12/02/21             | 17/02/21             | NOx             | ppb          | Continuous                                        | Cont.                    | 0                      | 6         | 41                    |               |                        |
|        | weather monitoring station                                      |                      | 12/02/21             | 17/02/21             | O3              | ppb          | Continuous                                        | Cont.                    | 0                      | 19        | 92                    |               |                        |
|        | Point 13 - Air emissions monitoring                             |                      | 17/02/21             | 17/02/21             | NOx             | ppm          | Continuous<br>Max limit 2878<br>g/min             | Cont.                    | <;                     | 2878 g/m  | iin                   | <2878 g/min   | No                     |
|        | Point 11 - First Flush<br>Effluent quality monitoring           |                      | 16/02/21             | 17/02/21             | O&G             | mg/L         | Weekly during<br>discharge with<br>No visible oil | 5                        | Nil visual             |           | nil visual            | No            |                        |
|        |                                                                 |                      | 16/02/21             | 17/02/21             | рН              |              | Weekly during<br>any discharge                    | 5                        | 7.61 7.716 7.94        |           | 6.5-8.5               | No            |                        |
|        |                                                                 | 15/01/21             | 2/02/21              | 17/02/21             | Salinity        | ppt          | Not required                                      | 1                        |                        | 0.31      |                       |               |                        |
|        | Point 12 - Process Water<br>Effluent quality monitoring         | 15/01/21             | 2/02/21              | 17/02/21<br>17/02/21 | TSS<br>O&G      | mg/L<br>mg/l | Not required<br>Monthly                           | 1                        | 24                     |           | nil vievel            | No            |                        |
|        |                                                                 | 15/01/21<br>15/01/21 | 2/02/21              | 17/02/21             | pH              | mg/L         | Monthly                                           | 1                        | <5<br>7.34             |           | nil visual<br>6.5-8.5 | No<br>No      |                        |
|        |                                                                 | 15/01/21             | 2/02/21              | 17/02/21             | Salinity        | ppt          | Not required                                      | 1                        | 0.177                  |           |                       |               |                        |
|        |                                                                 | 15/01/21             | 2/02/21              | 17/02/21             | TDS             | mg/L         | Not required                                      | 1                        |                        | 151       |                       |               |                        |
|        |                                                                 | 15/01/21<br>15/01/21 | 2/02/21<br>2/02/21   | 17/02/21<br>17/02/21 | TSS<br>BOD      | mg/L<br>mg/L | Not required<br>Monthly                           | 1                        | 6<br><5                |           |                       |               |                        |
|        |                                                                 | 15/01/21             | 2/02/21              | 17/02/21             | FC              | cfu/100mL    | Monthly                                           | 1                        | <10                    |           |                       |               |                        |
|        | Point 16 - Septic waste<br>water Effluent quality<br>monitoring | 15/01/21             | 2/02/21              | 17/02/21             | O&G             | mg/L         | Monthly                                           | 1                        | <3                     |           |                       |               |                        |
|        |                                                                 | 15/01/21<br>15/01/21 | 2/02/21              | 17/02/21<br>17/02/21 | TDS             | mg/L<br>mg/L | Monthly<br>Monthly                                | 1                        | 26<br>311              |           |                       |               |                        |
|        |                                                                 | 15/01/21             | 2/02/21              | 17/02/21             | TSS             | mg/L         | Not required                                      | 1                        | 49                     |           |                       |               |                        |
| 1      |                                                                 | 15/01/21             | 2/02/21              | 17/02/21             | TP              | mg/L         | Monthly                                           | 1                        |                        | 4.7       |                       |               |                        |

irst flush was empty at time of testing