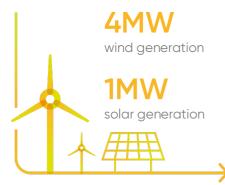

## About the hybrid project

Supported by the Australian Renewable Energy Agency (ARENA), the Coober Pedy Hybrid Renewable Project combines 4MW wind generation, 1MW solar generation, a 1MW/500kWhr battery with other technologies integrating these with the diesel power station.