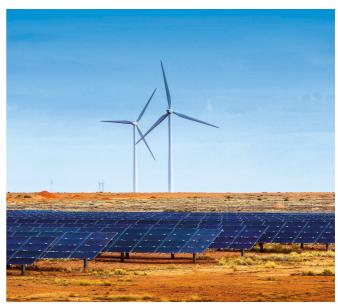

## About the hybrid project

Supported by the Australian Renewable Energy Agency (ARENA), the Coober Pedy Hybrid Renewable Project combines 4MW wind generation, 1MW solar generation, a 1MW/500kWhr battery with other technologies integrating these with the diesel power station.