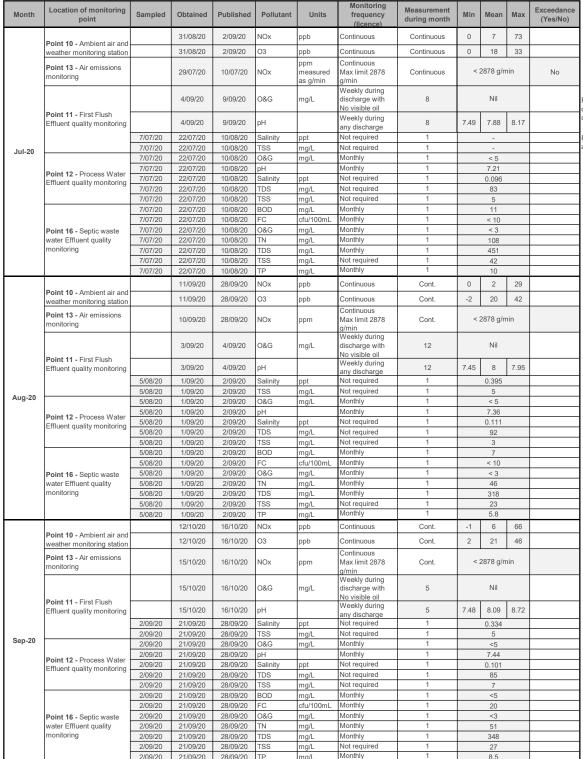

Appin Power Station

Licence Number: 5482

Licence Holder: EDL CSM (NSW) PTY LTD

Licensee Address: Appin Coal Seam Methane Power Station

Northhampton Dale Road Appin NSW 2560

Frequency: Continuous monitoring for ambient NOx, O3 (taken off site) and point source NO3 air emissions;

Spot sampling weekly during discharge for First Flush pH and, visible oil and grease (O&G);

Spot sampling monthly for Process Water Effluent pH and oil and grease (O&G); Spot sampling monthly for Septic Effluent biological oxygen demand (BOD), fecal coliforms (FC), O&G, total nitrogen (TN), TDS, total phosphorus (TP).